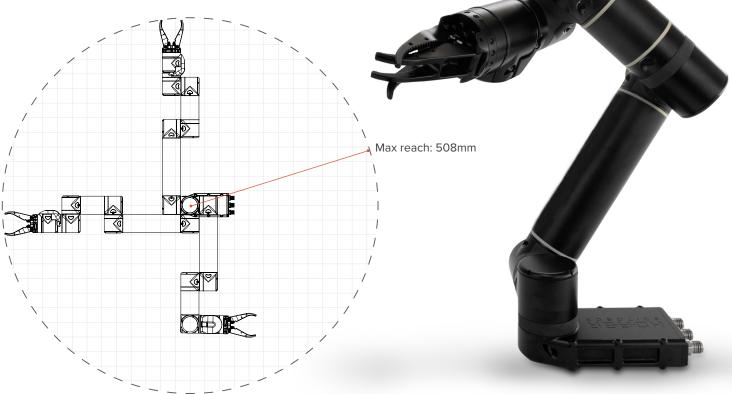

#### MECHANICAL

Full Reach Lift Grab Force Weight (Air) Weight (Water) Reach

3kg / 6.6lb 25kg / 135lbf 2.9kg / 6.4lb 1.8kg / 4lb 508mm / 20in

## SPECIFICATIONS & DIMENSIONS

| Max Reach             | 508mm / 20in                |
|-----------------------|-----------------------------|
| Wrist Rotation Torque | 7Nm / 62in lbs              |
| Wrist Rotation Speed  | 140°/s                      |
| Grab Speed            | 3 seconds                   |
| Outer Diameter        | 50mm / 1.97in               |
| Connector Cable       | 3x Impulse 6 Pin            |
| Control Modes         | Position & Velocity Control |

# RANGE OF MOTION - TOP VIEW

29mm