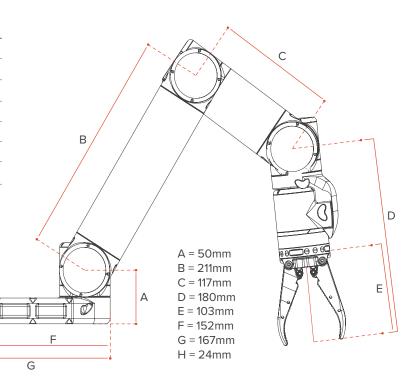

#### MECHANICAL

Full Reach Lift Grab Force Weight (Air) Weight (Water) Reach

3kg / 6.6lb 25kg / 135lbf 2.9kg / 6.4lb 1.8kg / 4lb 508mm / 20in

## SPECIFICATIONS & DIMENSIONS

| Max Reach             | 508mm / 20in                |
|-----------------------|-----------------------------|
| Wrist Rotation Torque | 7Nm / 62in lbs              |
| Wrist Rotation Speed  | 140°/s                      |
| Grab Speed            | 3 seconds                   |
| Outer Diameter        | 50mm / 1.97in               |
| Connector Cable       | 3x Impulse 6 Pin            |
| Control Modes         | Position & Velocity Control |