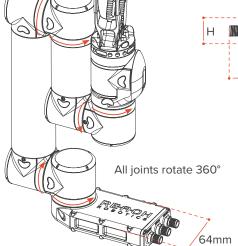

#### FEATURES

- Designed for industry leading ROVs and UGVs.
- High Torque Density Industry leading lift to weight ratio.
- Field Serviceable joints can be replaced in 5 minutes.
- Modular joint design requiring minimal spares.
- Multiple Control Options Master Arm, Control Pods, Gamepad, Reach Control, API.