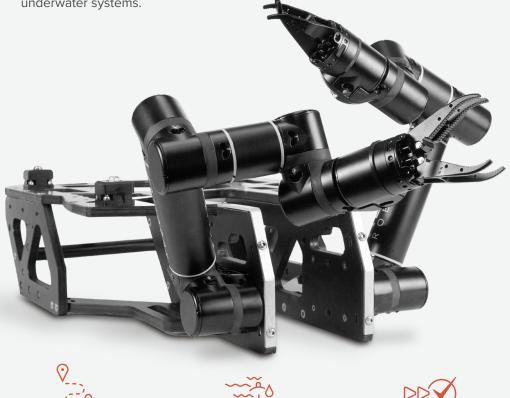

## **REACH X** ADVANCED INTERVENTION SYSTEM

The Reach X Advanced Intervention System (RX-AIS) is the world's most compact, versatile, and power-dense manipulator system for expeditionary underwater vehicles. It multiplies the capability of a standard observation ROV by enabling complex human-like intervention and inspection. Specifically designed in consultation with leading operators in the military diving community, the RX-AIS represents a leap in what is possible for humans to achieve with remote underwater systems.

## FEATURES

- Dual high-power, compact manipulators
- 6.5kg Lift
- 6+ Degrees of Freedom
- 5kg In-Air Mass