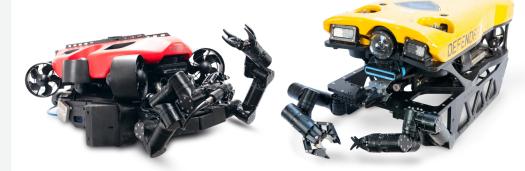

## **REACH X** ADVANCED INTERVENTION SYSTEM

The Reach X Advanced Intervention System (RX-AIS) is the world's most compact, versatile, and power-dense manipulator system for expeditionary underwater vehicles. It multiplies the capability of a standard observation ROV by enabling complex human-like intervention and inspection. Specifically designed in consultation with leading operators in the military diving community, the RX-AIS represents a leap in what is possible for humans to achieve with remote underwater systems.

## INTUITIVE INTERFACE

- Multiple tooling options provided
- Switch between cut, grab, inspect modes in minutes

ROV Agnostic with Integration Kits for Leading ROVs

reachrobotics.com | sales@reachrobotics.com